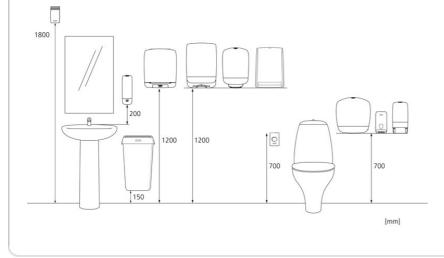

|
|                         | x 316 mm               |             | 1     | <u> 6</u> 6    | 1.08 kg       |
| Z                       | z 157 mm               |             |       | la na mà na mà | 6414300104605 |
|                         |                        |             |       |                |               |
| Transport pallet        |                        |             |       |                |               |
|                         | x 800 mm               | $\bigoplus$ | 102   | <u> A</u> a    | 131.3 kg      |
| 2                       | y 1272 mm<br>z 1200 mm |             |       | la na mà na mà | 6414300104612 |
|                         |                        |             |       |                |               |

## Measurements and installing