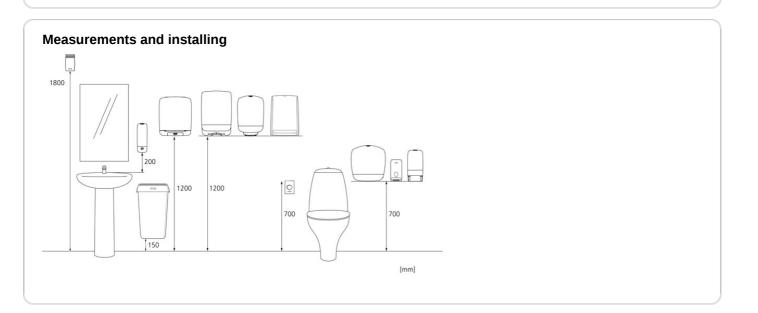

the transparent side panels
- · Katrin Inclusive dispensers are resistant to high temperatures
- Comply with UL94 Fire Safety and Fire Protection regulations (EU)

## ISO9001

| Product / Cons  | x 335 mm<br>y 403 mm<br>z 216 mm         | White | 6                                                    | 3.202 kg                   |
|-----------------|------------------------------------------|-------|------------------------------------------------------|----------------------------|
| Transport pack  | x 422 mm<br>y 236 mm<br>z 340 mm         | 1     | 음<br>                                                | 3.827 kg<br>6414300090045  |
| Transport palle | et<br>x 800 mm<br>y 1280 mm<br>z 1200 mm | 30    | <u>ි</u> සි<br>[]]]]]]]]]]]]]]]]]]]]]]]]]]]]]]]]]]]] | 139.96 kg<br>6414300090052 |





## **Related products**